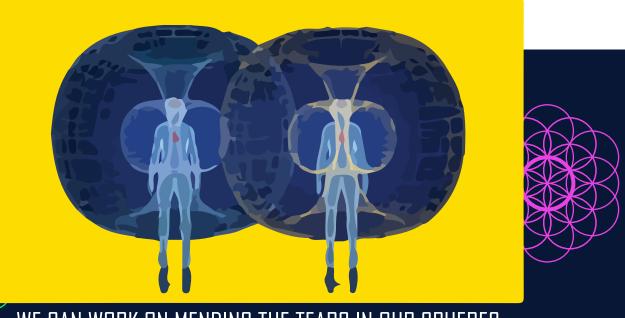

#### ONCE WE ACHIEVE A SENSE FOR ONE ANOTHER.

WE CAN WORK ON MENDING THE TEARS IN OUR SPHERES OF EMANATION. IT'S EASIER WITH ANOTHER.

AS KNOWING WHAT TO DO IN SOCIETY IT IS NOT SO SIMPLE AS GOOD AND E.V.I.L.