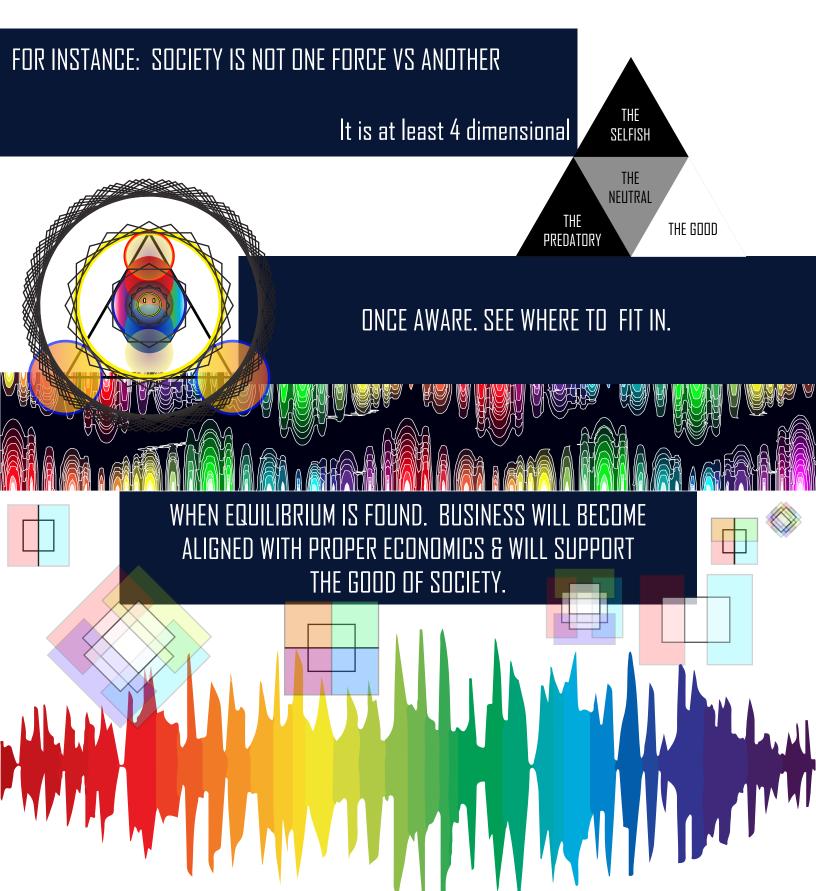

#### **Context Matters**

It's typically not so easy, to say that something is just good or evil. Simple or Difficult. Black or White.

If we are speaking Mystically

You can now see the simplicity of duality. The Layers of the Chakras.